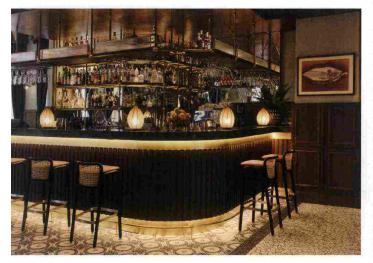

Ricavato in quello che fu un antico convento, l'Hotel Indigo Venice -Sant'Elena restituisce il fascino di una Venezia esclusiva e sfavillante ma al tempo stesso appartata e accogliente. Hotel Indigo di IHG Intercontinental Hotels Group è il brand scelto per il restyling dell'albergo, oggi gestito dal Gruppo HNH Hospitality. Il progetto di trasformazione, sviluppato dallo studio londinese THDP Hospitality Interior & Consulting degli architetti Nicholas Hickson e Manuela Mannino, coniuga un design vivace con aspetti peculiari della città lagunare. L'eclettico concept si ispira al forte legame storico tra Venezia, considerata la porta verso l'Oriente, e la cultura bizantina. I lampadari soffiati in vetro di Murano che illuminano la lobby e le lanterne nei toni del grigio, verde e ocra, quasi a ricreare l'avvolgente atmosfera di una passeggiata notturna tra le calli veneziane, rappresentano al meglio la sapienza artigianale locale. Dalle tonalità calde accese da elementi dorati, i diversi ambienti dell'hotel sono stati allestiti da Concreta, azienda valtellinese specializzata nell'arredamento alberghiero e, più in generale, nelle soluzioni di contract, che, grazie alla versatilità che la distingue, ha saputo realizzare un progetto tailor made, curato in ogni dettaglio. Dai bagni rivestiti con pavimenti che reinterpretano il terrazzo alla veneziana alle stampe che richiamano i giardini interni, fine all'utilizzo della finitura nero lucido, tipica delle gondole, per gli arredi delle camere dai toni marine, ogni scelta formale, materica e cromatica rimanda al capitolo di un lungo racconto. Un racconto che intreccia storia e innovazione, decori preziosi e linee pure, nuance calde e tonalit: fredde: un racconto che parla di genius loci.