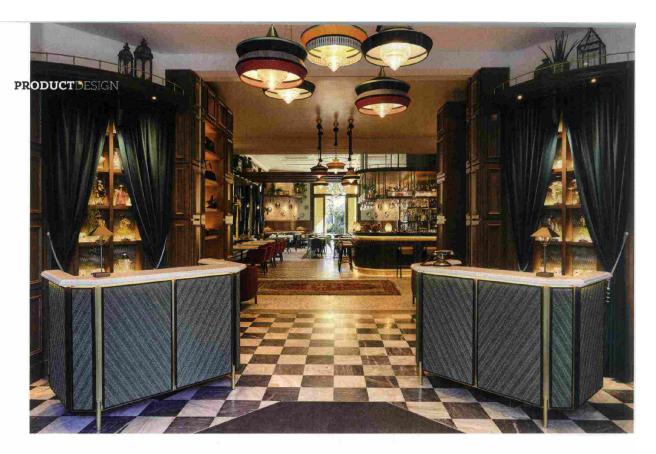

Ricavato in quello che fu un antico convento, l'Hotel Indigo Venice -Sant'Elena restituisce il fascino di una Venezia esclusiva e sfavillante ma al tempo stesso appartata e accogliente. Hotel Indigo di IHG Intercontinental Hotels Group è il brand scelto per il restyling dell'albergo, oggi gestito dal Gruppo HNH Hospitality. Il progetto di trasformazione, sviluppato dallo studio londinese THDP Hospitality Interior & Consulting degli architetti Nicholas Hickson e Manuela Mannino, coniuga un design vivace con aspetti peculiari della città lagunare. L'eclettico concept si ispira al forte legame storico tra Venezia, considerata la porta verso l'Oriente, e la cultura bizantina. I lampadari soffiati in vetro di Murano che illuminano la lobby e le lanterne nei toni del grigio, verde e ocra, quasi a ricreare l'avvolgente atmosfera di una passeggiata notturna tra le calli veneziane, rappresentano al meglio la sapienza artigianale locale. Dalle tonalità calde accese da elementi dorati, i diversi ambienti dell'hotel sono stati allestiti da Concreta, azienda valtellinese specializzata nell'arredamento alberghiero e, più in generale, nelle soluzioni di contract, che, grazie alla versatilità che la distingue, ha saputo realizzare un progetto tailor made, curato in ogni dettaglio. Dai bagni rivestiti con pavimenti che reinterpretano il terrazzo alla veneziana alle stampe che richiamano i giardini interni, fine all'utilizzo della finitura nero lucido, tipica delle gondole, per gli arredi delle camere dai toni marine, ogni scelta formale, materica e cromatica rimanda al capitolo di un lungo racconto. Un racconto che intreccia storia e innovazione, decori preziosi e linee pure, nuance calde e tonalit: fredde: un racconto che parla di genius loci.